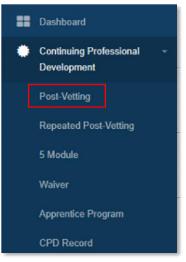

#### **Cancel Program**

1. Click menu Continuing Professional Development. System will display submenu under Continuing Professional Development.

Diagram 151: Menu

2. Click submenu Post-Vetting.

#### Notes:

This manual covers cancellation process for Post-Vetting but it is also applicable to Repeated Post-Vetting.

Diagram 152: Submenu

3. System will show List of Post-Vetting.

|                                             | Project                                              | Reference          | File                 | Version | Date     | Page |
|---------------------------------------------|------------------------------------------------------|--------------------|----------------------|---------|----------|------|
| Federation of investment Manager's Mataysia | Federation of Investment<br>Managers Malaysia (FiMM) | ZANKO/FIMM/UM/V1.0 | User Manual Document | 1.1     | 10/04/25 | 16   |

#### **Approval Process**

1. Click menu Continuing Professional Development. System will display submenu under Continuing Professional Development.

2. Click submenu Post-Vetting.

#### Notes:

This manual covers cancellation process for Post-Vetting but it is also applicable to Repeated Post-Vetting.

Diagram 163: Submenu

3. System will show List of Post-Vetting.

|                                            | Project                                              | Reference          | File                 | Version | Date     | Page |
|--------------------------------------------|------------------------------------------------------|--------------------|----------------------|---------|----------|------|
| Federation of Investment Managers Malaysis | Federation of Investment<br>Managers Malaysia (FiMM) | ZANKO/FIMM/UM/V1.0 | User Manual Document | 1.1     | 10/04/25 | 24   |