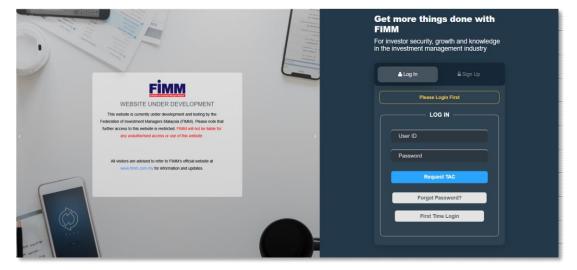

### 2.1 User Log in

The FCS system application is accessible only to registered users. Each user will be provided with a unique User ID and password to log in securely.

To access the system, users must navigate to the **main login page** ([Insert URL]) and enter their credentials. For first-time users, an initial login setup may be required to activate their accounts.

For security reasons:

- Users should keep their login credentials confidential.
- · Passwords should be changed periodically to enhance security.
- In case of forgotten credentials, users can use the **"Forgot Password?"** option to reset their password.

#### Steps to Open the FCS System Website:

- 1. Launch your web browser (Google Chrome, Mozilla Firefox, Microsoft Edge, etc.)
- 2. Enter the FCS System URL in the address bar and press Enter.
- 3. The login page will appear, allowing users to enter their credentials.

### 2.1.1 Log in

#### Access the Login Page

1. On the homepage, locate the 'Log in'

🐣 Log In

button and click it.

- 2. In the User ID field, enter your registered User ID.
- 3. In the **Password** field, enter your **password**.

#### **Enter Your Credentials**

- 4. System will show sign in page, User need to insert this item
  - User ID
  - Password
  - TAC

| Log In             |
|--------------------|
| Please Login First |
|                    |
| User ID            |
| Password           |
| Request TAC        |
| Forgot Password?   |
| First Time Login   |
|                    |