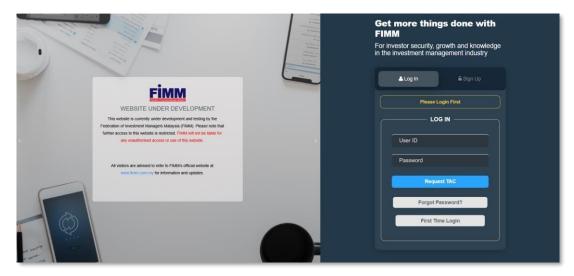

### 2.1 User Log in

The FCS system application is accessible only to registered users. Each user will be provided with a unique User ID and password to log in securely.

To access the system, users must navigate to the **main login page** (<u>https://www.fimm.com.my</u>) and enter their credentials. For first-time users, an initial login setup may be required to activate their accounts.

#### Access the Login Page

- 1. On the homepage, locate the 'Log in' button and click it.
- 2. In the User ID field, enter your registered User ID.
- 3. In the **Password** field, enter your **password**.

#### **Display Enter Your Credentials**

- 4. System will show sign in page, User need to insert this item
  - User ID
  - Password
  - TAC

Diagram 2: Log in Display