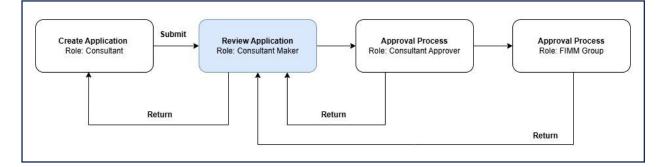

sert this item
  - User ID
  - Password
  - TAC



Diagram 2: Log in Display

### Successful Login

Click Login button and the system will be redirected to the FCS System dashboard.

|                                            | Project                                              | Reference          | File                 | Version | Date     | Page |
|--------------------------------------------|------------------------------------------------------|--------------------|----------------------|---------|----------|------|
| Federation of Investment Managers Malaysia | Federation of Investment<br>Managers Malaysia (FIMM) | ZANKO/FIMM/UM/V0.1 | User Manual Document | 1.0     | 24/03/25 | 13   |

### 3.1 Registration

### 3.1.1 Review Process by Consultant Maker

### 3.1.1.1 Process Flow



### 3.1.1.2 Manual Steps

1. Click menu 'Consultant'. System will display list of submenus for Consultant.



Diagram 20: Consultant Menu

|                                            | Project                                              | Reference          | File                 | Version | Date     | Page |
|--------------------------------------------|------------------------------------------------------|--------------------|----------------------|---------|----------|------|
| Federation of Investment Managers Malaysia | Federation of Investment<br>Managers Malaysia (FIMM) | ZANKO/FIMM/UM/V0.1 | User Manual Document | 1.0     | 24/03/25 | 14   |

2. Click submenu 'Registration Application'



Diagram 21: Submenu 'Registration Application'

### 3. System will display List of Applic