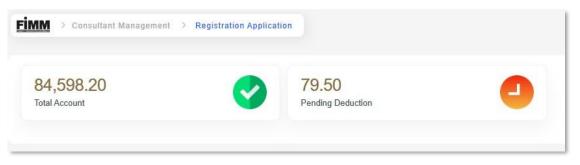

iii. System will de-duct distributor pre-payment account balance temporarily and navigate back to list of applications.

| FIMM > Consultant Management > | Registration Application    |   |
|--------------------------------|-----------------------------|---|
| 85,191.80<br>Total Account     | 185.50<br>Pending Deduction | 9 |