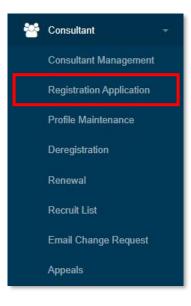

### 3.1.1.2 Manual Steps

1. Click menu 'Consultant'. System will display list of submenus for Consultant.

Diagram 20: Consultant Menu

|                                            | Project                                              | Reference          | File                 | Version | Date     | Page |
|--------------------------------------------|------------------------------------------------------|--------------------|----------------------|---------|----------|------|
| Federation of Investment Managers Malaysia | Federation of Investment<br>Managers Malaysia (FIMM) | ZANKO/FIMM/UM/V0.1 | User Manual Document | 1.0     | 24/03/25 | 14   |

2. Click submenu 'Registration Application'

Diagram 21: Submenu 'Registration Application'