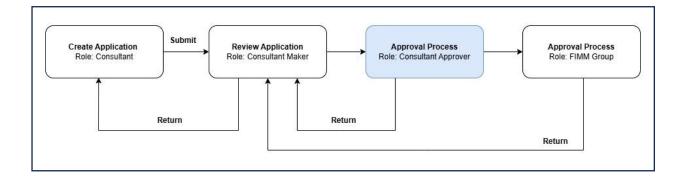

|                      | Nest>>  |
|       | Comment                 | Application Returned |                           |                      | Nest>   |

Diagram 58: Returned – RD

|                                            | Project                                              | Reference          | File                 | Version | Date     | Page |
|--------------------------------------------|------------------------------------------------------|--------------------|----------------------|---------|----------|------|
| Federation of Investment Managers Malaysia | Federation of Investment<br>Managers Malaysia (FIMM) | ZANKO/FIMM/UM/V0.1 | User Manual Document | 1.0     | 24/03/25 | 37   |

# **3.1.2 Approval Process by Consultant Approver 3.1.2.1 Process Flow**



### 3.1.2.2 Manual Steps

1. Click menu 'Consultant'. System will display list of submenu for Consultant.



Diagram 59: Consultant Menu

|                                            | Project                                              | Reference          | File                 | Version | Date     | Page |
|--------------------------------------------|------------------------------------------------------|--------------------|----------------------|---------|----------|------|
| Federation of Investment Managers Malaysia | Federation of Investment<br>Managers Malaysia (FIMM) | ZANKO/FIMM/UM/V0.1 | User Manual Document | 1.0     | 24/03/25 | 38   |

2. Click submenu 'Registration Application'



Diagram 60: Submenu 'Registration Application'

| 3. | System will display List of Applica