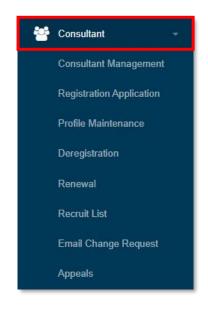

### 3.1.1.2 Manual Steps

1. Click menu 'Consultant'. System will display list of submenus for Consultant.

Diagram 20: Consultant Menu

|                                            | Project                                              | Reference          | File                 | Version | Date     | Page |
|--------------------------------------------|------------------------------------------------------|--------------------|----------------------|---------|----------|------|
| Federation of Investment Managers Malaysia | Federation of Investment<br>Managers Malaysia (FIMM) | ZANKO/FIMM/UM/V0.1 | User Manual Document | 1.0     | 24/03/25 | 14   |