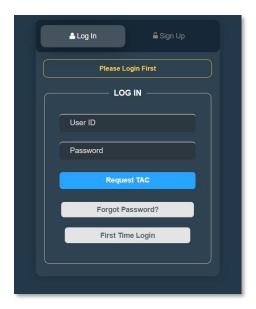

#### Access the Login Page

- 1. On the homepage, locate the 'Log in' button and click it.
- 2. In the User ID field, enter your registered User ID.
- 3. In the **Password** field, enter your **password**.

#### **Display Enter Your Credentials**

- 4. System will show sign in page, User need to insert this item
  - User ID
  - Password
  - TAC

Diagram 2: Log in Display