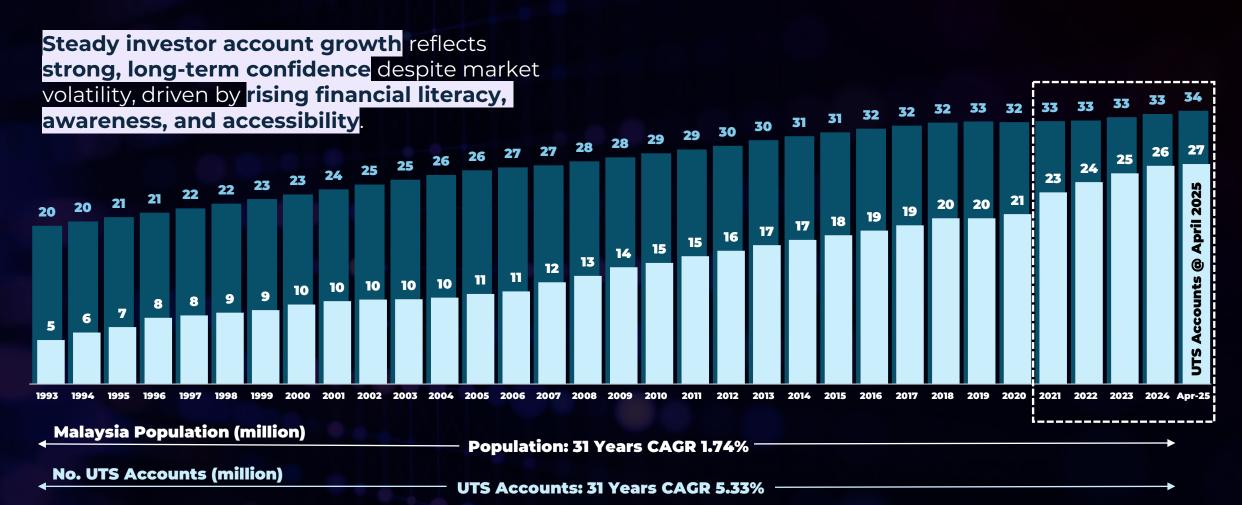

### Number of UTS Accounts 1993 – April 2025 (million)

FSMOne Recommended Unit Trusts Awards 2025/26 Opening Address