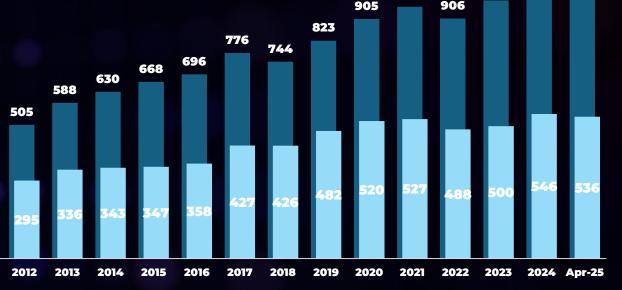

### UTS and PRS Net Asset Value 1993 – April 2025 (RM billion)

FSMOne Recommended Unit Trusts Awards 2025/26

5 years CAGR 2.66% -

1.31%

**Opening Address** 

Sources: Securities Commission Malaysia (SC) Federation of Investment Managers Malaysia (FIMM)