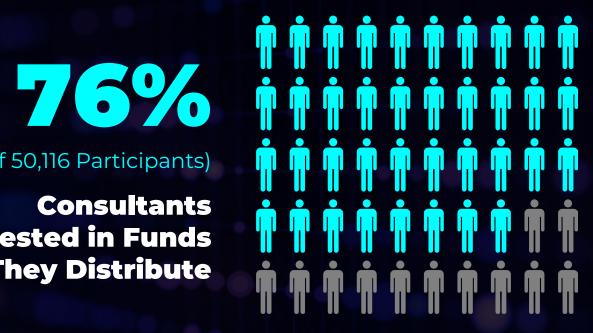

## Do You Believe What You Sell?

FSMOne Recommended Unit Trusts Awards 2025/26 **Opening Address** 

FIMM conducted a survey to find out if **Consultants invest in the Unit Trust** funds that they distribute/sell.

(38,082 of 50,116 Participants)

Consultants **Invested in Funds They Distribute** 

**Nearly 4 out of 5 Consultants** 

**Collectively, these Consultants** Have invested a substantial

**RM7.1** 

of their own savings into the **Unit Trust funds they offer** to investors.

A total of 47 out of 107 companies (44%) responded to the UTS Consultants Survey. These participating companies represent those with the highest number of Unit Trust Consultants.

FSMOne Recommended Unit Trusts Awards 2025/26 **Opening Address** 