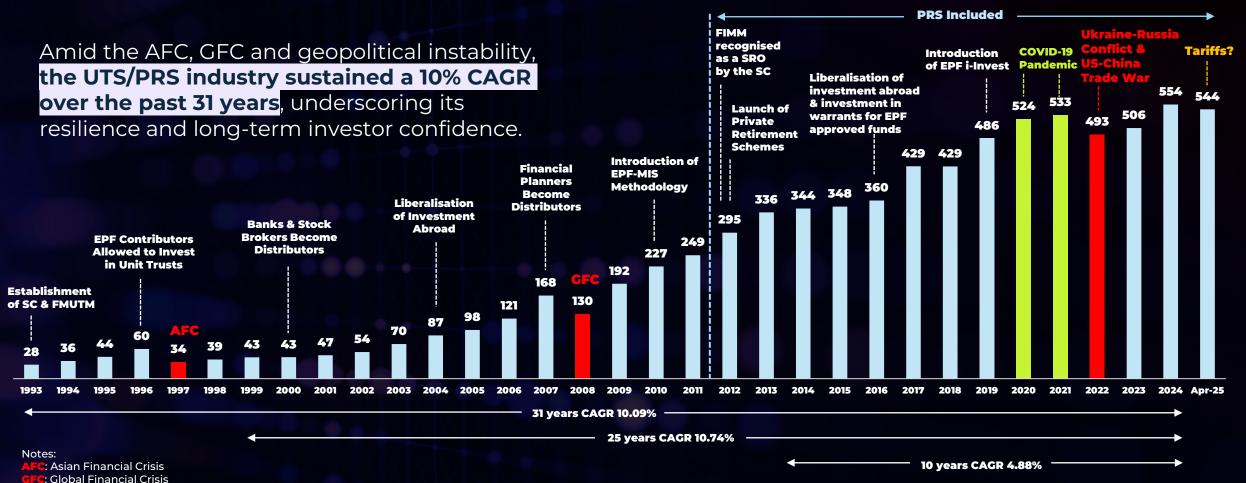

### UTS and PRS Net Asset Value 1993 – April 2025 (RM billion)

FSMOne Recommended Unit Trusts Awards 2025/26

5 years CAGR 2.66% -

1.31%

**Opening Address** 

Sources: Securities Commission Malaysia (SC) Federation of Investment Managers Malaysia (FIMM)